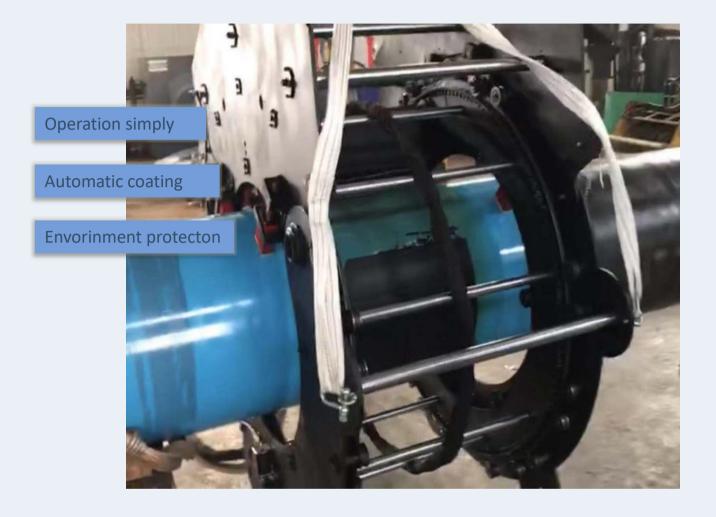

## Features of Polyolefin Pipeline Joints Coating Equipment:

- 1. Polyolefin composite coating for on-site patching of 3LPP/3LPE submarine pipe joints.
- 2. LCD screen control, moisture-proof and moisture-proof.
- 3. Simple structure, reliable performance, no pollution and high degree of automation.
- 4. The operation is simple, and the influence of man-made unfavorable factors is eliminated.
- 5. It can be set up to adapt to a variety of subsea pipeline node structures to ensure reliable installation of anti-corrosion materials.

## **Executive Agency:**

| No | Name                 | Function Description                                                                                                                                                                                                  |                                                                                                                  |
|----|----------------------|-----------------------------------------------------------------------------------------------------------------------------------------------------------------------------------------------------------------------|------------------------------------------------------------------------------------------------------------------|
| 1  |                      | Made of non-metal internal, smooth, store polyolefin composite tape and other composite coil materials, no damage.                                                                                                    |                                                                                                                  |
| 2  | Silo                 | Automatic transmission and correction of the composite belt to ensure the smooth bonding of the composite belt to the steel pipe, and the front edge of the composite belt is parallel to the axis of the steel pipe. |                                                                                                                  |
| 3  | Internal<br>Rotation | Automatic rotation                                                                                                                                                                                                    | Winding and rotating with the composite tape, automatically rotating along the ring direction of the steel pipe. |
| 4  |                      | Stable transmission                                                                                                                                                                                                   | Stable rotation start-stop and steering without vibration                                                        |
| 5  |                      | Flat pressing                                                                                                                                                                                                         | With heating device                                                                                              |
| 6  |                      |                                                                                                                                                                                                                       | Extruded composite tape                                                                                          |
| 9  | External<br>Rack     | Reliable lifting                                                                                                                                                                                                      | Automatic opening and closing                                                                                    |
| 10 |                      | Locking system                                                                                                                                                                                                        | Automatic locking, stable and firm                                                                               |